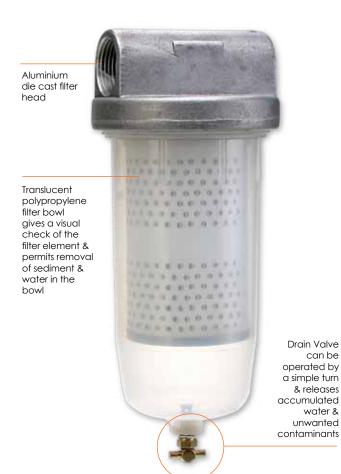

# **FUEL FILTER (FFL-02)**

- Fuel Filter for use with Diesel & Gasoline
- Includes 10 micron fuel filter element
- Transluscent Polypropylene bowl gives a visual check of the filter element & permits removal of sediment and water in the bowl
- Water block filter element also available that separates water from fuel